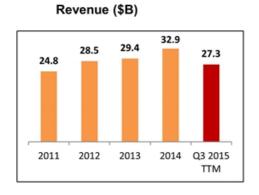

# **Key Financial Metrics - HAL**

EBITDA\* Margin

Debt / Capital Ratio\*

\* Refer to the next slide for definition; Macondo and Impairment charges not included; see reconciliation on slide 23

23

## Definitions

| EBITDA <sup>1</sup>        | Reported Income from continuing operations attributable to<br>company plus provision for income taxes, depreciation,<br>depletion, and amortization, interest expense, and other, net,<br>adjusted for special items. |
|----------------------------|-----------------------------------------------------------------------------------------------------------------------------------------------------------------------------------------------------------------------|
| Debt/Capital Ratio         | (Long-term debt + current portion of Long-term debt )divided by shareholders' equity plus debt                                                                                                                        |
| Interest Coverage1         | EBITDA divided by interest expense                                                                                                                                                                                    |
| Debt/EBITDA <sup>1</sup>   | (Long-term debt + current portion of Long-term debt )divided by<br>EBITDA                                                                                                                                             |
| EBITDA <sup>1</sup> Margin | EBITDA divided by Revenue                                                                                                                                                                                             |

## **Reconciliation to GAAP Measure**

| Year Ended December 31 |                                                                               |                                                                                                                                                                                                                                                                                                 |                                                                                                                                                                                                                                                                                                                                                                                                                                           | YTD                                                                                                                                                                                                                                                                                                                                                                                                                                                                                                                                                                            | YTD                                                                                                                                                                                                                                                                                                                                                                                                                                                                                                                                                                                                                                                                                                                            | TTM                                                                                                                                                                                                                                                                                                                                                                                                                                                                                                                                                                                                                                                                                                                                                                                                                                                                            |
|------------------------|-------------------------------------------------------------------------------|-------------------------------------------------------------------------------------------------------------------------------------------------------------------------------------------------------------------------------------------------------------------------------------------------|-------------------------------------------------------------------------------------------------------------------------------------------------------------------------------------------------------------------------------------------------------------------------------------------------------------------------------------------------------------------------------------------------------------------------------------------|--------------------------------------------------------------------------------------------------------------------------------------------------------------------------------------------------------------------------------------------------------------------------------------------------------------------------------------------------------------------------------------------------------------------------------------------------------------------------------------------------------------------------------------------------------------------------------|--------------------------------------------------------------------------------------------------------------------------------------------------------------------------------------------------------------------------------------------------------------------------------------------------------------------------------------------------------------------------------------------------------------------------------------------------------------------------------------------------------------------------------------------------------------------------------------------------------------------------------------------------------------------------------------------------------------------------------|--------------------------------------------------------------------------------------------------------------------------------------------------------------------------------------------------------------------------------------------------------------------------------------------------------------------------------------------------------------------------------------------------------------------------------------------------------------------------------------------------------------------------------------------------------------------------------------------------------------------------------------------------------------------------------------------------------------------------------------------------------------------------------------------------------------------------------------------------------------------------------|
| 2011                   | 2012                                                                          | 2013                                                                                                                                                                                                                                                                                            | 2014                                                                                                                                                                                                                                                                                                                                                                                                                                      | 9/30/2014                                                                                                                                                                                                                                                                                                                                                                                                                                                                                                                                                                      | 9/30/2015                                                                                                                                                                                                                                                                                                                                                                                                                                                                                                                                                                                                                                                                                                                      | 9/30/2015                                                                                                                                                                                                                                                                                                                                                                                                                                                                                                                                                                                                                                                                                                                                                                                                                                                                      |
| 3,005                  | 2,577                                                                         | 2,106                                                                                                                                                                                                                                                                                           | 3,436                                                                                                                                                                                                                                                                                                                                                                                                                                     | 2,536                                                                                                                                                                                                                                                                                                                                                                                                                                                                                                                                                                          | (638)                                                                                                                                                                                                                                                                                                                                                                                                                                                                                                                                                                                                                                                                                                                          | 262                                                                                                                                                                                                                                                                                                                                                                                                                                                                                                                                                                                                                                                                                                                                                                                                                                                                            |
| -                      | 191                                                                           | 637                                                                                                                                                                                                                                                                                             | (124)                                                                                                                                                                                                                                                                                                                                                                                                                                     | (124)                                                                                                                                                                                                                                                                                                                                                                                                                                                                                                                                                                          | -                                                                                                                                                                                                                                                                                                                                                                                                                                                                                                                                                                                                                                                                                                                              | -                                                                                                                                                                                                                                                                                                                                                                                                                                                                                                                                                                                                                                                                                                                                                                                                                                                                              |
| -                      | -                                                                             | -                                                                                                                                                                                                                                                                                               | 90                                                                                                                                                                                                                                                                                                                                                                                                                                        | -                                                                                                                                                                                                                                                                                                                                                                                                                                                                                                                                                                              | 1,338                                                                                                                                                                                                                                                                                                                                                                                                                                                                                                                                                                                                                                                                                                                          | 1,428                                                                                                                                                                                                                                                                                                                                                                                                                                                                                                                                                                                                                                                                                                                                                                                                                                                                          |
| 3,005                  | 2,768                                                                         | 2,743                                                                                                                                                                                                                                                                                           | 3,402                                                                                                                                                                                                                                                                                                                                                                                                                                     | 2,412                                                                                                                                                                                                                                                                                                                                                                                                                                                                                                                                                                          | 700                                                                                                                                                                                                                                                                                                                                                                                                                                                                                                                                                                                                                                                                                                                            | 1,690                                                                                                                                                                                                                                                                                                                                                                                                                                                                                                                                                                                                                                                                                                                                                                                                                                                                          |
|                        |                                                                               |                                                                                                                                                                                                                                                                                                 |                                                                                                                                                                                                                                                                                                                                                                                                                                           |                                                                                                                                                                                                                                                                                                                                                                                                                                                                                                                                                                                |                                                                                                                                                                                                                                                                                                                                                                                                                                                                                                                                                                                                                                                                                                                                |                                                                                                                                                                                                                                                                                                                                                                                                                                                                                                                                                                                                                                                                                                                                                                                                                                                                                |
| 1,439                  | 1,235                                                                         | 648                                                                                                                                                                                                                                                                                             | 1,275                                                                                                                                                                                                                                                                                                                                                                                                                                     | 939                                                                                                                                                                                                                                                                                                                                                                                                                                                                                                                                                                            | (207)                                                                                                                                                                                                                                                                                                                                                                                                                                                                                                                                                                                                                                                                                                                          | 129                                                                                                                                                                                                                                                                                                                                                                                                                                                                                                                                                                                                                                                                                                                                                                                                                                                                            |
| -                      | 109                                                                           | 363                                                                                                                                                                                                                                                                                             | (32)                                                                                                                                                                                                                                                                                                                                                                                                                                      | (71)                                                                                                                                                                                                                                                                                                                                                                                                                                                                                                                                                                           | 557                                                                                                                                                                                                                                                                                                                                                                                                                                                                                                                                                                                                                                                                                                                            | 596                                                                                                                                                                                                                                                                                                                                                                                                                                                                                                                                                                                                                                                                                                                                                                                                                                                                            |
| 1,439                  | 1,344                                                                         | 1,011                                                                                                                                                                                                                                                                                           | 1,243                                                                                                                                                                                                                                                                                                                                                                                                                                     | 868                                                                                                                                                                                                                                                                                                                                                                                                                                                                                                                                                                            | 350                                                                                                                                                                                                                                                                                                                                                                                                                                                                                                                                                                                                                                                                                                                            | 725                                                                                                                                                                                                                                                                                                                                                                                                                                                                                                                                                                                                                                                                                                                                                                                                                                                                            |
|                        |                                                                               |                                                                                                                                                                                                                                                                                                 |                                                                                                                                                                                                                                                                                                                                                                                                                                           |                                                                                                                                                                                                                                                                                                                                                                                                                                                                                                                                                                                |                                                                                                                                                                                                                                                                                                                                                                                                                                                                                                                                                                                                                                                                                                                                |                                                                                                                                                                                                                                                                                                                                                                                                                                                                                                                                                                                                                                                                                                                                                                                                                                                                                |
| 1,359                  | 1,628                                                                         | 1,900                                                                                                                                                                                                                                                                                           | 2,126                                                                                                                                                                                                                                                                                                                                                                                                                                     | 1,569                                                                                                                                                                                                                                                                                                                                                                                                                                                                                                                                                                          | 1,433                                                                                                                                                                                                                                                                                                                                                                                                                                                                                                                                                                                                                                                                                                                          | 1,990                                                                                                                                                                                                                                                                                                                                                                                                                                                                                                                                                                                                                                                                                                                                                                                                                                                                          |
| 263                    | 298                                                                           | 331                                                                                                                                                                                                                                                                                             | 383                                                                                                                                                                                                                                                                                                                                                                                                                                       | 283                                                                                                                                                                                                                                                                                                                                                                                                                                                                                                                                                                            | 311                                                                                                                                                                                                                                                                                                                                                                                                                                                                                                                                                                                                                                                                                                                            | 411                                                                                                                                                                                                                                                                                                                                                                                                                                                                                                                                                                                                                                                                                                                                                                                                                                                                            |
| 25                     | 39                                                                            | 43                                                                                                                                                                                                                                                                                              | 2                                                                                                                                                                                                                                                                                                                                                                                                                                         | 43                                                                                                                                                                                                                                                                                                                                                                                                                                                                                                                                                                             | 281                                                                                                                                                                                                                                                                                                                                                                                                                                                                                                                                                                                                                                                                                                                            | 240                                                                                                                                                                                                                                                                                                                                                                                                                                                                                                                                                                                                                                                                                                                                                                                                                                                                            |
| 6,091                  | 6,077                                                                         | 6,028                                                                                                                                                                                                                                                                                           | 7,156                                                                                                                                                                                                                                                                                                                                                                                                                                     | 5,175                                                                                                                                                                                                                                                                                                                                                                                                                                                                                                                                                                          | 3,075                                                                                                                                                                                                                                                                                                                                                                                                                                                                                                                                                                                                                                                                                                                          | 5,056                                                                                                                                                                                                                                                                                                                                                                                                                                                                                                                                                                                                                                                                                                                                                                                                                                                                          |
|                        | 2011<br>3,005<br>-<br>-<br>3,005<br>1,439<br>-<br>1,439<br>1,359<br>263<br>25 | 2011         2012           3,005         2,577           -         191           -         -           3,005         2,768           1,439         1,235           -         109           1,439         1,344           1,359         1,628           263         298           25         39 | 2011         2012         2013           3,005         2,577         2,106           -         191         637           -         -         -           3,005         2,768         2,743           1,439         1,235         648           -         109         363           1,439         1,344         1,011           1,359         1,628         1,900           263         298         331           25         39         43 | 2011         2012         2013         2014           3,005         2,577         2,106         3,436           -         191         637         (124)           -         -         90           3,005         2,768         2,743         3,402           1,439         1,235         648         1,275           -         109         363         (32)           1,439         1,344         1,011         1,243           1,359         1,628         1,900         2,126           263         298         331         383           25         39         43         2 | 2011         2012         2013         2014         9/30/2014           3,005         2,577         2,106         3,436         2,536           -         191         637         (124)         (124)           -         -         90         -           3,005         2,768         2,743         3,402         2,412           1,439         1,235         648         1,275         939           -         109         363         (32)         (71)           1,439         1,344         1,011         1,243         868           1,359         1,628         1,900         2,126         1,569           263         298         331         383         283           25         39         43         2         43 | 2011         2012         2013         2014         9/30/2014         9/30/2015           3,005         2,577         2,106         3,436         2,536         (638)           -         191         637         (124)         (124)         -           -         -         90         -         1,338           3,005         2,768         2,743         3,402         2,412         700           1,439         1,235         648         1,275         939         (207)           -         109         363         (32)         (71)         557           1,439         1,344         1,011         1,243         868         350           1,359         1,628         1,900         2,126         1,569         1,433           263         298         331         383         283         311           25         39         43         2         43         281 |