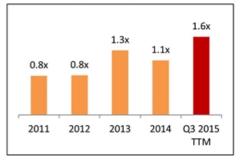

# **Key Financial Metrics - HAL**

EBITDA\* Margin

Debt / Capital Ratio\*

\* Refer to the next slide for definition; Macondo and Impairment charges not included; see reconciliation on slide 23

23

## Definitions

| EBITDA <sup>1</sup>        | Reported Income from continuing operations attributable to<br>company plus provision for income taxes, depreciation,<br>depletion, and amortization, interest expense, and other, net,<br>adjusted for special items. |
|----------------------------|-----------------------------------------------------------------------------------------------------------------------------------------------------------------------------------------------------------------------|
| Debt/Capital Ratio         | (Long-term debt + current portion of Long-term debt )divided by shareholders' equity plus debt                                                                                                                        |
| Interest Coverage1         | EBITDA divided by interest expense                                                                                                                                                                                    |
| Debt/EBITDA <sup>1</sup>   | (Long-term debt + current portion of Long-term debt )divided by<br>EBITDA                                                                                                                                             |
| EBITDA <sup>1</sup> Margin | EBITDA divided by Revenue                                                                                                                                                                                             |