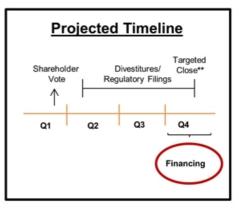

Target Acquisition Closing in Late 2015 – Merger Agreement Can Be Extended into 2016

9

### **Significant Progress Towards Closing**

Halliburton and Baker Hughes will market for sale the following businesses in order to permit completion of the acquisition

Combined YTD revenue of \$3.2B and operating income of \$291MM\*

#### **Regulatory Approval**

- Entered into a timing agreement with the U.S. Department of Justice
- Expect to resubmit European Union filing in the coming weeks

\* Operating Income includes certain assumptions on cost-related decisions which have not yet been finalized and therefore are subject to change 11