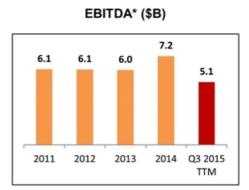

# **Key Financial Metrics - HAL**

EBITDA\* Margin

Debt / Capital Ratio\*

\* Refer to the next slide for definition; Macondo and Impairment charges not included; see reconciliation on slide 23

23

## Definitions

| EBITDA <sup>1</sup>        | Reported Income from continuing operations attributable to<br>company plus provision for income taxes, depreciation,<br>depletion, and amortization, interest expense, and other, net,<br>adjusted for special items. |
|----------------------------|-----------------------------------------------------------------------------------------------------------------------------------------------------------------------------------------------------------------------|
| Debt/Capital Ratio         | (Long-term debt + current portion of Long-term debt )divided by shareholders' equity plus debt                                                                                                                        |
| Interest Coverage1         | EBITDA divided by interest expense                                                                                                                                                                                    |
| Debt/EBITDA <sup>1</sup>   | (Long-term debt + current portion of Long-term debt )divided by<br>EBITDA                                                                                                                                             |
| EBITDA <sup>1</sup> Margin | EBITDA divided by Revenue                                                                                                                                                                                             |

## **Reconciliation to GAAP Measure**

| Year Ended December 31 |                                                                               |                                                                                                                                                                                                                                                                                                 |                                                                                                                                                                                                                                                                                                                                                                                                                                           | YTD                                                                                                                                                                                                                                                                                                                                                                                                                                                                                                                                                                            | YTD                                                                                                                                                                                                                                                                                                                                                                                                                                                                                                                                                                                                                                                                                                                            | TTM                                                                                                                                                                                                                                                                                                                                                                                                                                                                                                                                                                                                                                                                                                                                                                                                                                                                            |
|------------------------|-------------------------------------------------------------------------------|-------------------------------------------------------------------------------------------------------------------------------------------------------------------------------------------------------------------------------------------------------------------------------------------------|-------------------------------------------------------------------------------------------------------------------------------------------------------------------------------------------------------------------------------------------------------------------------------------------------------------------------------------------------------------------------------------------------------------------------------------------|--------------------------------------------------------------------------------------------------------------------------------------------------------------------------------------------------------------------------------------------------------------------------------------------------------------------------------------------------------------------------------------------------------------------------------------------------------------------------------------------------------------------------------------------------------------------------------|--------------------------------------------------------------------------------------------------------------------------------------------------------------------------------------------------------------------------------------------------------------------------------------------------------------------------------------------------------------------------------------------------------------------------------------------------------------------------------------------------------------------------------------------------------------------------------------------------------------------------------------------------------------------------------------------------------------------------------|--------------------------------------------------------------------------------------------------------------------------------------------------------------------------------------------------------------------------------------------------------------------------------------------------------------------------------------------------------------------------------------------------------------------------------------------------------------------------------------------------------------------------------------------------------------------------------------------------------------------------------------------------------------------------------------------------------------------------------------------------------------------------------------------------------------------------------------------------------------------------------|
| 2011                   | 2012                                                                          | 2013                                                                                                                                                                                                                                                                                            | 2014                                                                                                                                                                                                                                                                                                                                                                                                                                      | 9/30/2014                                                                                                                                                                                                                                                                                                                                                                                                                                                                                                                                                                      | 9/30/2015                                                                                                                                                                                                                                                                                                                                                                                                                                                                                                                                                                                                                                                                                                                      | 9/30/2015                                                                                                                                                                                                                                                                                                                                                                                                                                                                                                                                                                                                                                                                                                                                                                                                                                                                      |
| 3,005                  | 2,577                                                                         | 2,106                                                                                                                                                                                                                                                                                           | 3,436                                                                                                                                                                                                                                                                                                                                                                                                                                     | 2,536                                                                                                                                                                                                                                                                                                                                                                                                                                                                                                                                                                          | (638)                                                                                                                                                                                                                                                                                                                                                                                                                                                                                                                                                                                                                                                                                                                          | 262                                                                                                                                                                                                                                                                                                                                                                                                                                                                                                                                                                                                                                                                                                                                                                                                                                                                            |
| -                      | 191                                                                           | 637                                                                                                                                                                                                                                                                                             | (124)                                                                                                                                                                                                                                                                                                                                                                                                                                     | (124)                                                                                                                                                                                                                                                                                                                                                                                                                                                                                                                                                                          | -                                                                                                                                                                                                                                                                                                                                                                                                                                                                                                                                                                                                                                                                                                                              | -                                                                                                                                                                                                                                                                                                                                                                                                                                                                                                                                                                                                                                                                                                                                                                                                                                                                              |
| -                      | -                                                                             | -                                                                                                                                                                                                                                                                                               | 90                                                                                                                                                                                                                                                                                                                                                                                                                                        | -                                                                                                                                                                                                                                                                                                                                                                                                                                                                                                                                                                              | 1,338                                                                                                                                                                                                                                                                                                                                                                                                                                                                                                                                                                                                                                                                                                                          | 1,428                                                                                                                                                                                                                                                                                                                                                                                                                                                                                                                                                                                                                                                                                                                                                                                                                                                                          |
| 3,005                  | 2,768                                                                         | 2,743                                                                                                                                                                                                                                                                                           | 3,402                                                                                                                                                                                                                                                                                                                                                                                                                                     | 2,412                                                                                                                                                                                                                                                                                                                                                                                                                                                                                                                                                                          | 700                                                                                                                                                                                                                                                                                                                                                                                                                                                                                                                                                                                                                                                                                                                            | 1,690                                                                                                                                                                                                                                                                                                                                                                                                                                                                                                                                                                                                                                                                                                                                                                                                                                                                          |
|                        |                                                                               |                                                                                                                                                                                                                                                                                                 |                                                                                                                                                                                                                                                                                                                                                                                                                                           |                                                                                                                                                                                                                                                                                                                                                                                                                                                                                                                                                                                |                                                                                                                                                                                                                                                                                                                                                                                                                                                                                                                                                                                                                                                                                                                                |                                                                                                                                                                                                                                                                                                                                                                                                                                                                                                                                                                                                                                                                                                                                                                                                                                                                                |
| 1,439                  | 1,235                                                                         | 648                                                                                                                                                                                                                                                                                             | 1,275                                                                                                                                                                                                                                                                                                                                                                                                                                     | 939                                                                                                                                                                                                                                                                                                                                                                                                                                                                                                                                                                            | (207)                                                                                                                                                                                                                                                                                                                                                                                                                                                                                                                                                                                                                                                                                                                          | 129                                                                                                                                                                                                                                                                                                                                                                                                                                                                                                                                                                                                                                                                                                                                                                                                                                                                            |
| -                      | 109                                                                           | 363                                                                                                                                                                                                                                                                                             | (32)                                                                                                                                                                                                                                                                                                                                                                                                                                      | (71)                                                                                                                                                                                                                                                                                                                                                                                                                                                                                                                                                                           | 557                                                                                                                                                                                                                                                                                                                                                                                                                                                                                                                                                                                                                                                                                                                            | 596                                                                                                                                                                                                                                                                                                                                                                                                                                                                                                                                                                                                                                                                                                                                                                                                                                                                            |
| 1,439                  | 1,344                                                                         | 1,011                                                                                                                                                                                                                                                                                           | 1,243                                                                                                                                                                                                                                                                                                                                                                                                                                     | 868                                                                                                                                                                                                                                                                                                                                                                                                                                                                                                                                                                            | 350                                                                                                                                                                                                                                                                                                                                                                                                                                                                                                                                                                                                                                                                                                                            | 725                                                                                                                                                                                                                                                                                                                                                                                                                                                                                                                                                                                                                                                                                                                                                                                                                                                                            |
|                        |                                                                               |                                                                                                                                                                                                                                                                                                 |                                                                                                                                                                                                                                                                                                                                                                                                                                           |                                                                                                                                                                                                                                                                                                                                                                                                                                                                                                                                                                                |                                                                                                                                                                                                                                                                                                                                                                                                                                                                                                                                                                                                                                                                                                                                |                                                                                                                                                                                                                                                                                                                                                                                                                                                                                                                                                                                                                                                                                                                                                                                                                                                                                |
| 1,359                  | 1,628                                                                         | 1,900                                                                                                                                                                                                                                                                                           | 2,126                                                                                                                                                                                                                                                                                                                                                                                                                                     | 1,569                                                                                                                                                                                                                                                                                                                                                                                                                                                                                                                                                                          | 1,433                                                                                                                                                                                                                                                                                                                                                                                                                                                                                                                                                                                                                                                                                                                          | 1,990                                                                                                                                                                                                                                                                                                                                                                                                                                                                                                                                                                                                                                                                                                                                                                                                                                                                          |
| 263                    | 298                                                                           | 331                                                                                                                                                                                                                                                                                             | 383                                                                                                                                                                                                                                                                                                                                                                                                                                       | 283                                                                                                                                                                                                                                                                                                                                                                                                                                                                                                                                                                            | 311                                                                                                                                                                                                                                                                                                                                                                                                                                                                                                                                                                                                                                                                                                                            | 411                                                                                                                                                                                                                                                                                                                                                                                                                                                                                                                                                                                                                                                                                                                                                                                                                                                                            |
| 25                     | 39                                                                            | 43                                                                                                                                                                                                                                                                                              | 2                                                                                                                                                                                                                                                                                                                                                                                                                                         | 43                                                                                                                                                                                                                                                                                                                                                                                                                                                                                                                                                                             | 281                                                                                                                                                                                                                                                                                                                                                                                                                                                                                                                                                                                                                                                                                                                            | 240                                                                                                                                                                                                                                                                                                                                                                                                                                                                                                                                                                                                                                                                                                                                                                                                                                                                            |
| 6,091                  | 6,077                                                                         | 6,028                                                                                                                                                                                                                                                                                           | 7,156                                                                                                                                                                                                                                                                                                                                                                                                                                     | 5,175                                                                                                                                                                                                                                                                                                                                                                                                                                                                                                                                                                          | 3,075                                                                                                                                                                                                                                                                                                                                                                                                                                                                                                                                                                                                                                                                                                                          | 5,056                                                                                                                                                                                                                                                                                                                                                                                                                                                                                                                                                                                                                                                                                                                                                                                                                                                                          |
|                        | 2011<br>3,005<br>-<br>-<br>3,005<br>1,439<br>-<br>1,439<br>1,359<br>263<br>25 | 2011         2012           3,005         2,577           -         191           -         -           3,005         2,768           1,439         1,235           -         109           1,439         1,344           1,359         1,628           263         298           25         39 | 2011         2012         2013           3,005         2,577         2,106           -         191         637           -         -         -           3,005         2,768         2,743           1,439         1,235         648           -         109         363           1,439         1,344         1,011           1,359         1,628         1,900           263         298         331           25         39         43 | 2011         2012         2013         2014           3,005         2,577         2,106         3,436           -         191         637         (124)           -         -         90           3,005         2,768         2,743         3,402           1,439         1,235         648         1,275           -         109         363         (32)           1,439         1,344         1,011         1,243           1,359         1,628         1,900         2,126           263         298         331         383           25         39         43         2 | 2011         2012         2013         2014         9/30/2014           3,005         2,577         2,106         3,436         2,536           -         191         637         (124)         (124)           -         -         90         -           3,005         2,768         2,743         3,402         2,412           1,439         1,235         648         1,275         939           -         109         363         (32)         (71)           1,439         1,344         1,011         1,243         868           1,359         1,628         1,900         2,126         1,569           263         298         331         383         283           25         39         43         2         43 | 2011         2012         2013         2014         9/30/2014         9/30/2015           3,005         2,577         2,106         3,436         2,536         (638)           -         191         637         (124)         (124)         -           -         -         90         -         1,338           3,005         2,768         2,743         3,402         2,412         700           1,439         1,235         648         1,275         939         (207)           -         109         363         (32)         (71)         557           1,439         1,344         1,011         1,243         868         350           1,359         1,628         1,900         2,126         1,569         1,433           263         298         331         383         283         311           25         39         43         2         43         281 |