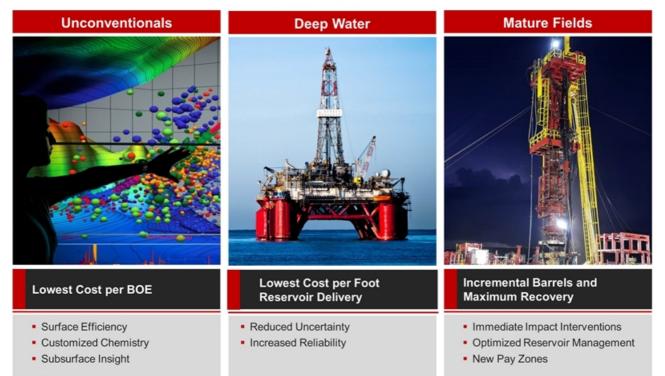

# **Global Unconventional Opportunity**

# **Deepwater Opportunity**

# Mature Fields - Impacting the Decline Curve

- Collaborate with our customers
- Grow through consulting-led mature field projects
- Deploy multi-lateral and infill drilling technologies
- Penetrate intervention segment by focusing on key markets
- Mature fields an underserved market