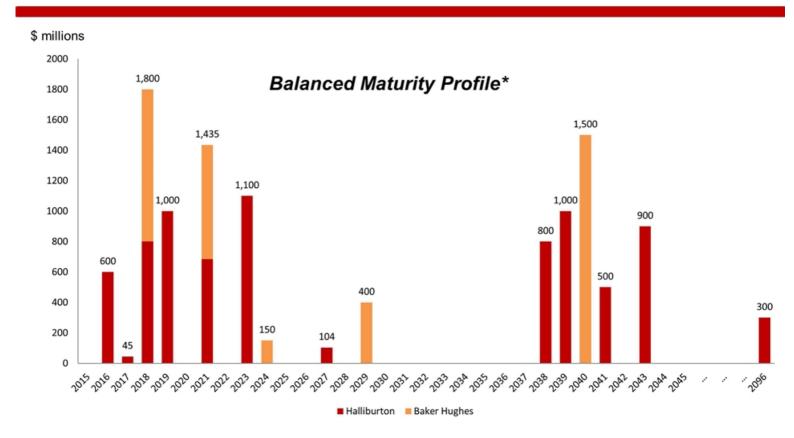

### **Existing Debt Maturity Schedule – Combined Company**

\* Pro Forma as of 9/30/2015. Schedule reflects principal amount of notes outstanding. Does not include credit facility debt. Credit facility undrawn as of 9/30/2015