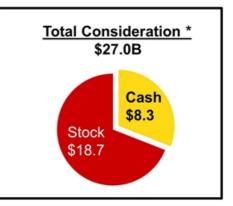

# **Key Transaction Details**

- Current purchase consideration is approximately 69% equity / 31% cash
  - \$19 and a fixed number of 1.12 Halliburton shares, per share of BHI
  - ~\$8.3B cash needed to fund cash consideration
- Key objectives:
  - Stronger and more diverse organization
  - Maintain strong investment grade credit rating
  - Balanced maturity profile and financial flexibility

8

Strong cash flow generation profile for the combined company

\* As of Oct 20, 2015

\*\* The merger agreement provides that the closing can be extended into 2016