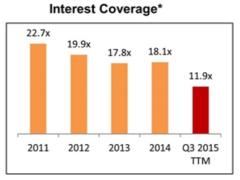

# **Key Financial Metrics - HAL**

EBITDA\* Margin

Debt / Capital Ratio\*

\* Refer to the next slide for definition; Macondo and Impairment charges not included; see reconciliation on slide 23

23

## Definitions

| EBITDA <sup>1</sup>        | Reported Income from continuing operations attributable to<br>company plus provision for income taxes, depreciation,<br>depletion, and amortization, interest expense, and other, net,<br>adjusted for special items. |
|----------------------------|-----------------------------------------------------------------------------------------------------------------------------------------------------------------------------------------------------------------------|
| Debt/Capital Ratio         | (Long-term debt + current portion of Long-term debt )divided by shareholders' equity plus debt                                                                                                                        |
| Interest Coverage1         | EBITDA divided by interest expense                                                                                                                                                                                    |
| Debt/EBITDA <sup>1</sup>   | (Long-term debt + current portion of Long-term debt )divided by<br>EBITDA                                                                                                                                             |
| EBITDA <sup>1</sup> Margin | EBITDA divided by Revenue                                                                                                                                                                                             |