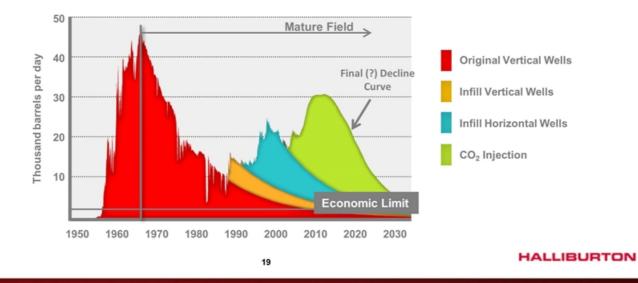

# Mature Fields - Impacting the Decline Curve

- Collaborate with our customers
- Grow through consulting-led mature field projects
- Deploy multi-lateral and infill drilling technologies
- Penetrate intervention segment by focusing on key markets
- Mature fields an underserved market